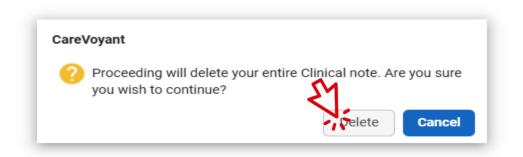

2.) Confirm deletion in the pop-up box

- 3.) You will be returned to the Today's Schedules view, and you will be able to start over.
- 4.) Proceed to add note for the shift and make sure to change note type to MAR.